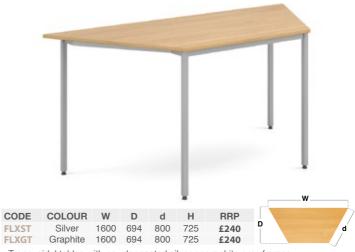

- CODE W D d н RRP 1600 694 800 725 £304 **DRL1600T** · Trapezoidal tables with radial screw-in legs
- 25mm scratch resistant tops with impact resistant, rigid ABS edging
- Radial End Boardroom Table

Trapezoidal Radial Leg Table