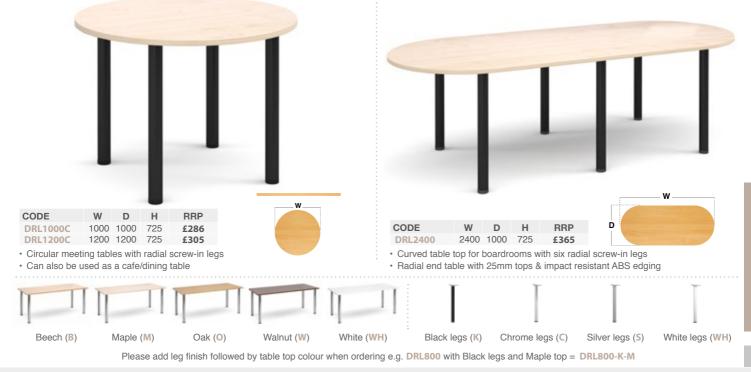

### **Radial Leg - Meeting Room Tables**

Straight Radial Leg Tables

Semi-Circular Radial Leg Table

· Deluxe radial legs which screw into the table tops to suit any meeting space

## CODE W D н RRP 1600 800 725 £304 **DRL1600S**

· Semi-circular tables 800mm deep with radial screw-in legs · Modular tables for multiple configurations with 60mm diameter legs

Circular Radial Leg Table

- CODE W D d н RRP 1600 694 800 725 £304 **DRL1600T** · Trapezoidal tables with radial screw-in legs
- 25mm scratch resistant tops with impact resistant, rigid ABS edging
- Radial End Boardroom Table

Trapezoidal Radial Leg Table