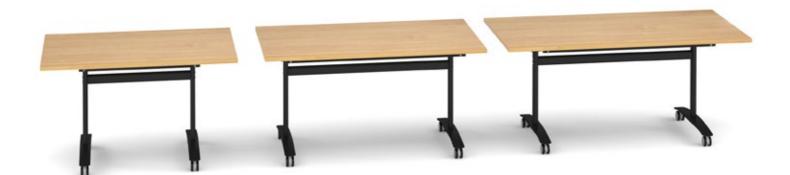

## DELUXE FLIPTOP PREMIUM MEETING TABLES

Our deluxe fliptop tables allow you to create dynamic spaces for people to easily meet and collaborate. The full tilting underframe and user friendly, pivoted release mechanism ensures a smooth, controlled flipping action, with heavy duty castors that lock securely into place when tables are in use, and allow for easy manoeuvrability when the fliptop tables are nested together for convenient storage.

### **Deluxe Fliptop - Meeting Room Tables**

Rectangular Deluxe Fliptop Tables

| CODE   | W    | D   | Н   | RRP  |
|--------|------|-----|-----|------|
| DFLP12 | 1200 | 800 | 725 | £538 |
| DFLP14 | 1400 | 800 | 725 | £548 |
| DFLP16 | 1600 | 800 | 725 | £580 |