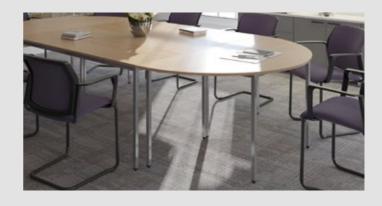

## **RADIAL LEG** VERSATILE MEETING TABLES

Radial leg tables are defined by clean lines and a simple leg design which provide a place to gather, an area to create, or a spot to focus. Simplistic yet robust, the round tubular screw in legs, available in chrome, silver, black and white, complement the 25mm table tops to suit any intended space, with a variety of configurations to meet the demands of any user group.

### **Radial Leg - Meeting Room Tables**

Straight Radial Leg Tables

Semi-Circular Radial Leg Table

· Deluxe radial legs which screw into the table tops to suit any meeting space

## CODE W D н RRP 1600 800 725 £304 **DRL1600S**

· Semi-circular tables 800mm deep with radial screw-in legs · Modular tables for multiple configurations with 60mm diameter legs

Circular Radial Leg Table

- CODE W D d н RRP 1600 694 800 725 £304 **DRL1600T** · Trapezoidal tables with radial screw-in legs
- 25mm scratch resistant tops with impact resistant, rigid ABS edging
- Radial End Boardroom Table

Trapezoidal Radial Leg Table