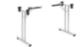

## **CURVED LEG** FOLDING MEETING TABLES

Curved folding leg tables combine stylish good looks with versatility and are ideal for use in meeting rooms, conference suites and exhibitions. When folded, the tables stack together neatly for easy storage. The frame design also offers sufficient leg room for users when sat around the tables, and can be used stand-alone or together with the trapezoidal and semi-circular tables to create your layout.

### **Curved Folding Leg - Meeting Room Tables**