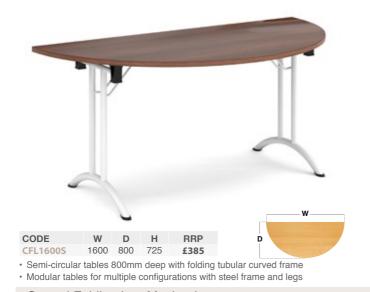

#### Rectangular Folding Leg Tables

Semi-Circular Folding Leg Table

- Semi-circular tables 800mm deep with folding tubular straight frame
   Modular tables for multiple configurations with steel frame and legs
- CODE W D d H RRP SFL1600T 1600 694 800 725 £385