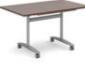

## **STRAIGHT LEG** FOLDING MEETING TABLES

Straight folding leg tables combine simplistic good looks with versatility and are ideal for use in meeting rooms, conference suites and exhibitions. A click button mechanism on the underside of the table means the folding frame, available in different finish options, can be folded neatly within the footprint of the table top, offering easy manoeuvrability and convenient storage.

#### Rectangular Folding Leg Tables

Semi-Circular Folding Leg Table

- Semi-circular tables 800mm deep with folding tubular straight frame
   Modular tables for multiple configurations with steel frame and legs
- CODE W D d H RRP SFL1600T 1600 694 800 725 £385