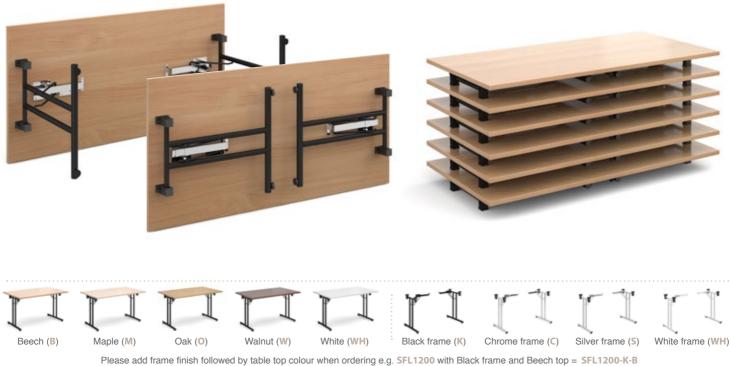

#### **Finish Options**

Table tops available in Beech, Maple, Oak, Walnut and White. Frames available various finish options with different leg frames.

Tops

Oak (O)

Walnut (W)

White (WH)

Beech (B)

Maple (M)

Black frame (K)

Silver frame (S)

Chrome frame (C)

Graphite frame (G)

White frame (WH)

1