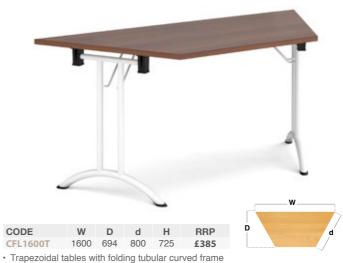

Trapezoidal tables with folding tubular straight frame

Trapezoidal Folding Leg Table

• 25mm scratch resistant tops with impact resistant, rigid ABS edging

#### Trapezoidal Folding Leg Table

· 25mm scratch resistant tops with impact resistant, rigid ABS edging