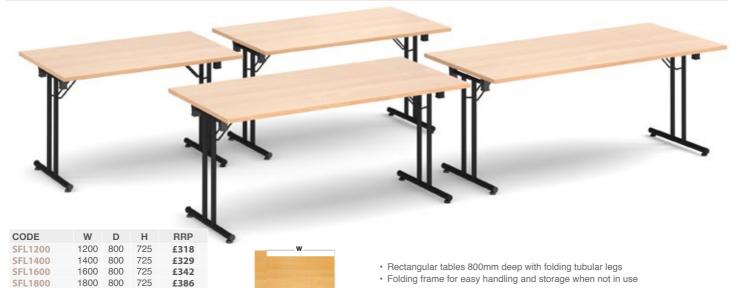

## **STRAIGHT LEG** FOLDING MEETING TABLES

Straight folding leg tables combine simplistic good looks with versatility and are ideal for use in meeting rooms, conference suites and exhibitions. A click button mechanism on the underside of the table means the folding frame, available in different finish options, can be folded neatly within the footprint of the table top, offering easy manoeuvrability and convenient storage.

### Straight Folding Leg - Meeting Room Tables -

#### Rectangular Folding Leg Tables

Semi-Circular Folding Leg Table

- Semi-circular tables 800mm deep with folding tubular straight frame
   Modular tables for multiple configurations with steel frame and legs
- CODE W D d H RRP SFL1600T 1600 694 800 725 £385

Trapezoidal tables with folding tubular straight frame

Trapezoidal Folding Leg Table

• 25mm scratch resistant tops with impact resistant, rigid ABS edging