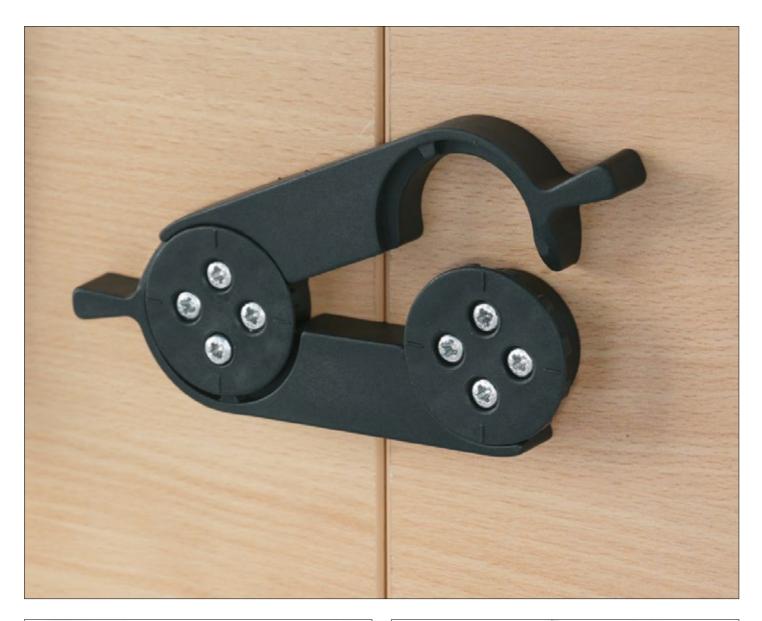

### Linking Mechanism - Meeting Room Tables

The table linking mechanism allows you to easily connect and disconnect multiple meeting tables in no time flat, ensuring a tight, stable and level conference table combination to complement any meeting space. The low profile design of the linking mechanism quickly and easily locks into place and can be used with fliptop, folding leg and radial leg tables of all shapes and sizes.

£28

CODE COLOUR TVLOCK Black

Easy to fit table top linking mechanism with a quick release mechanism
Use when creating table configurations to ensure the table tops are level

240