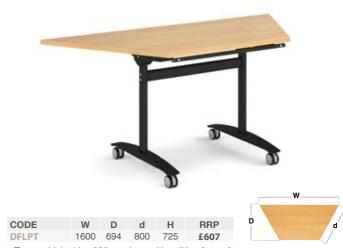

#### Trapezoidal Deluxe Fliptop Table

Semi-circular tables 800mm deep with a tilting frame for easy storage
 Modular tables for multiple configurations with lockable castors

Trapezoidal tables 800mm deep with a tilting frame for easy storage
 25mm scratch resistant tops with impact resistant, rigid ABS edging

#### Fliptop Tilting Underframe

· Trapezoidal tables 800mm deep with a fold away silver frame for easy storage · 25mm scratch resistant tops with impact resistant, rigid ABS edging