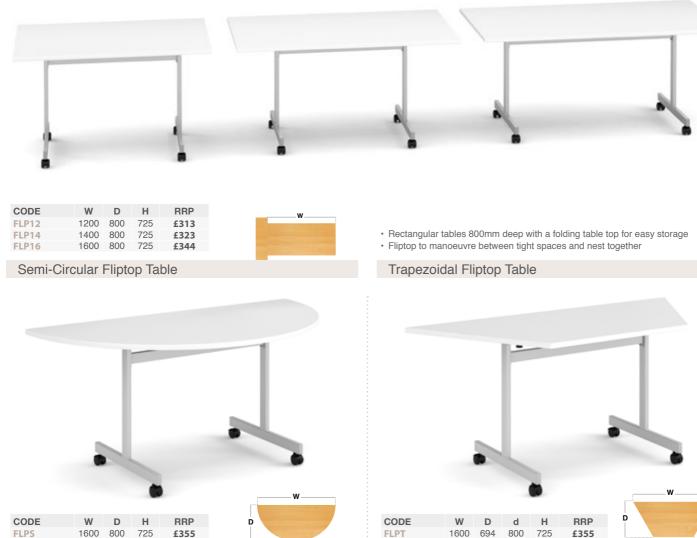

#### Rectangular Fliptop Tables

- · Semi-circular tables 800mm deep with a fold away silver frame for easy storage
- · Modular tables for multiple configurations with lockable castors

#### Fliptop Tilting Underframe

· Trapezoidal tables 800mm deep with a fold away silver frame for easy storage · 25mm scratch resistant tops with impact resistant, rigid ABS edging

#### Rectangular Folding Leg Tables

Semi-Circular Folding Leg Table

- Semi-circular tables 800mm deep with folding tubular straight frame
   Modular tables for multiple configurations with steel frame and legs
- CODE W D d H RRP SFL1600T 1600 694 800 725 £385

Trapezoidal tables with folding tubular straight frame

Trapezoidal Folding Leg Table

• 25mm scratch resistant tops with impact resistant, rigid ABS edging