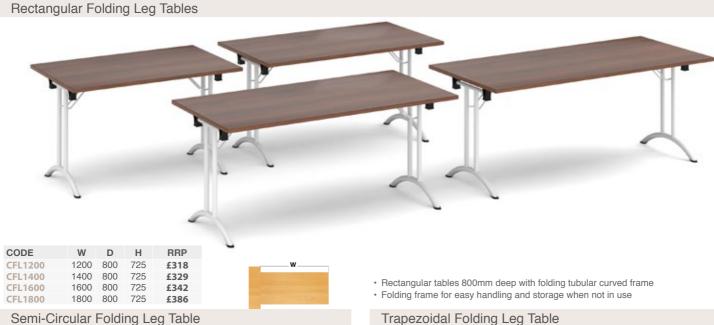

#### Rectangular Folding Leg Tables

Semi-Circular Folding Leg Table

- Semi-circular tables 800mm deep with folding tubular straight frame
   Modular tables for multiple configurations with steel frame and legs
- CODE W D d H RRP SFL1600T 1600 694 800 725 £385

Trapezoidal tables with folding tubular straight frame

Trapezoidal Folding Leg Table

• 25mm scratch resistant tops with impact resistant, rigid ABS edging

### **Curved Folding Leg - Meeting Room Tables**