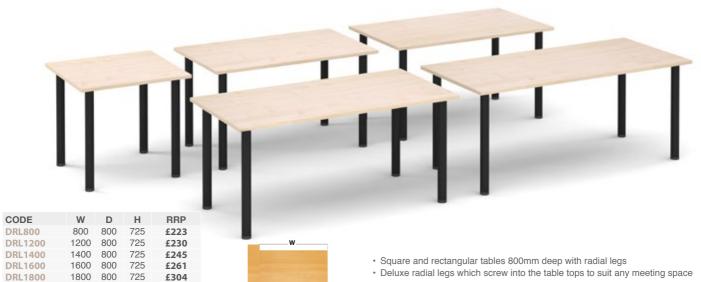

## **RADIAL LEG** VERSATILE MEETING TABLES

Radial leg tables are defined by clean lines and a simple leg design which provide a place to gather, an area to create, or a spot to focus. Simplistic yet robust, the round tubular screw in legs, available in chrome, silver, black and white, complement the 25mm table tops to suit any intended space, with a variety of configurations to meet the demands of any user group.

### **Radial Leg - Meeting Room Tables**

Straight Radial Leg Tables

Semi-Circular Radial Leg Table

· Deluxe radial legs which screw into the table tops to suit any meeting space

#### **Radial Leg Tables**

Deluxe radial leg tables, available in Black, Chrome, Silver and White, with tubular legs can be used is a variety of configurations to meet the demands of any user group