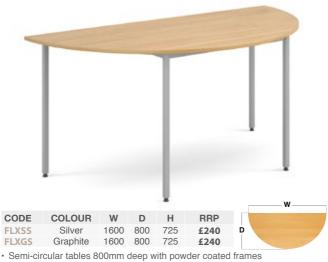

#### Straight Flexi-Tables

Modular tables for multiple configurations with 16 gauge steel frame and legs

Trapezoidal tables with powder coated silver or graphite grey frames
 18mm scratch resistant tops with impact resistant, rigid ABS edging

#### Spiral Stacking