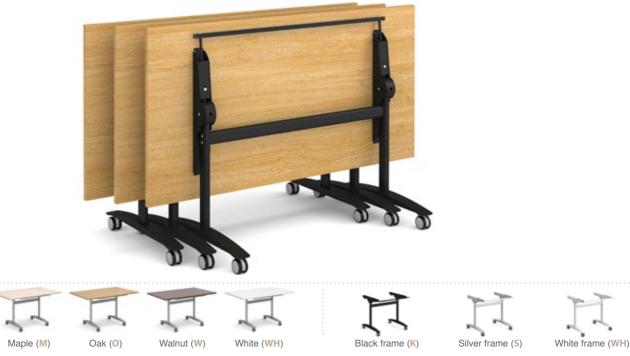

#### **Fliptop Tables**

Fliptop tables are available in two different leg frames with the ability to quickly configure a room, and can also be folded together for easy storage

#### **Finish Options**

Table tops available in Beech, Maple, Oak, Walnut and White. Frames available various finish options with different leg frames.

Tops

Oak (O)

Walnut (W)

White (WH)

Beech (B)

Maple (M)

Black frame (K)

Silver frame (S)

Chrome frame (C)

Graphite frame (G)

White frame (WH)

1