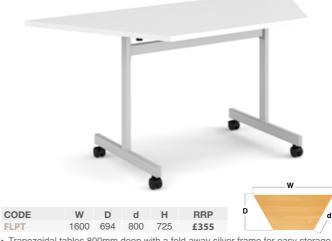

#### Fliptop Tilting Underframe

· Trapezoidal tables 800mm deep with a fold away silver frame for easy storage · 25mm scratch resistant tops with impact resistant, rigid ABS edging

Trapezoidal tables with folding tubular straight frame

Trapezoidal Folding Leg Table

• 25mm scratch resistant tops with impact resistant, rigid ABS edging