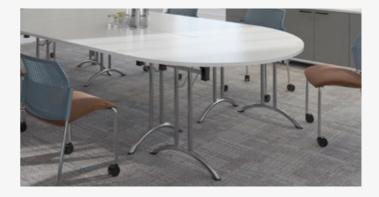

## FLIPTOP FUNCTIONAL MEETING TABLES

NEW STREET

Fliptop tables are an excellent choice for conference, office, meeting and training facilities with the ability to quickly and easily configure a room. Incorporating a simple, thumb wheel release mechanism, the fliptop table frames provide a reliable, cost-effective and space saving solution within all workplace environments. Then you can simply fold down and roll away until needed again.

#### Rectangular Fliptop Tables

- · Semi-circular tables 800mm deep with a fold away silver frame for easy storage
- · Modular tables for multiple configurations with lockable castors

#### Fliptop Tilting Underframe

· Trapezoidal tables 800mm deep with a fold away silver frame for easy storage · 25mm scratch resistant tops with impact resistant, rigid ABS edging