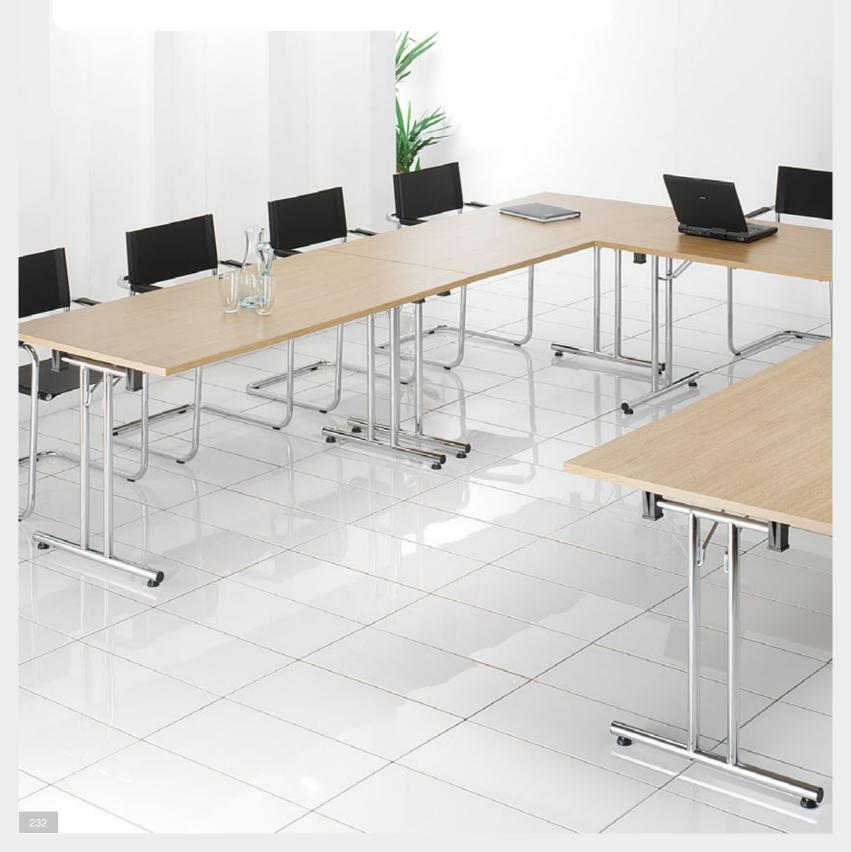

## **STRAIGHT LEG** FOLDING MEETING TABLES

Straight folding leg tables combine simplistic good looks with versatility and are ideal for use in meeting rooms, conference suites and exhibitions. A click button mechanism on the underside of the table means the folding frame, available in different finish options, can be folded neatly within the footprint of the table top, offering easy manoeuvrability and convenient storage.

### Straight Folding Leg - Meeting Room Tables -

#### Rectangular Folding Leg Tables

Semi-Circular Folding Leg Table

- Semi-circular tables 800mm deep with folding tubular straight frame
   Modular tables for multiple configurations with steel frame and legs
- CODE W D d H RRP SFL1600T 1600 694 800 725 £385