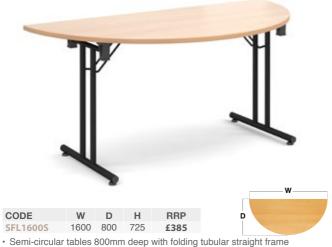

#### Rectangular Folding Leg Tables

Semi-Circular Folding Leg Table

- Semi-circular tables 800mm deep with folding tubular straight frame
   Modular tables for multiple configurations with steel frame and legs
- CODE W D d H RRP SFL1600T 1600 694 800 725 £385