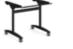

## **STRAIGHT LEG** FOLDING MEETING TABLES

Straight folding leg tables combine simplistic good looks with versatility and are ideal for use in meeting rooms, conference suites and exhibitions. A click button mechanism on the underside of the table means the folding frame, available in different finish options, can be folded neatly within the footprint of the table top, offering easy manoeuvrability and convenient storage.

### Straight Folding Leg - Meeting Room Tables -

#### Straight Folding Legs Storage