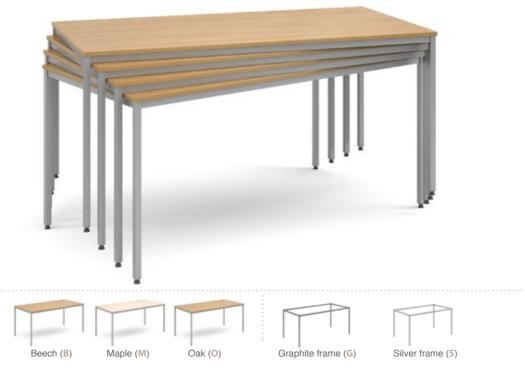

## FLEXI PRACTICAL MEETING TABLES

Our flexible meeting table solutions are suitable for a wide range of applications to cater for all of your office needs. Offering complete mobility and functionality, our Flexi tables are solid, reliable and built to last. Available in a wide range of sizes, 25mm table top finishes and with a choice of silver or graphite powder coated steel frames, Flexi tables can be used in multiple combinations for all styles of meetings.

#### Straight Flexi-Tables

Modular tables for multiple configurations with 16 gauge steel frame and legs

Trapezoidal tables with powder coated silver or graphite grey frames
 18mm scratch resistant tops with impact resistant, rigid ABS edging