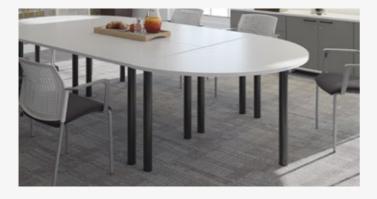

## **STRAIGHT LEG** FOLDING MEETING TABLES

Straight folding leg tables combine simplistic good looks with versatility and are ideal for use in meeting rooms, conference suites and exhibitions. A click button mechanism on the underside of the table means the folding frame, available in different finish options, can be folded neatly within the footprint of the table top, offering easy manoeuvrability and convenient storage.

#### Rectangular Folding Leg Tables

Semi-Circular Folding Leg Table

- Semi-circular tables 800mm deep with folding tubular straight frame
   Modular tables for multiple configurations with steel frame and legs
- CODE W D d H RRP SFL1600T 1600 694 800 725 £385

Trapezoidal tables with folding tubular straight frame

Trapezoidal Folding Leg Table

• 25mm scratch resistant tops with impact resistant, rigid ABS edging