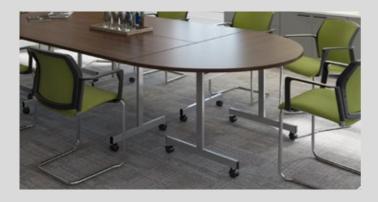

## DELUXE FLIPTOP PREMIUM MEETING TABLES

Our deluxe fliptop tables allow you to create dynamic spaces for people to easily meet and collaborate. The full tilting underframe and user friendly, pivoted release mechanism ensures a smooth, controlled flipping action, with heavy duty castors that lock securely into place when tables are in use, and allow for easy manoeuvrability when the fliptop tables are nested together for convenient storage.

### **Deluxe Fliptop - Meeting Room Tables**

Rectangular Deluxe Fliptop Tables

| CODE   | W    | D   | Н   | RRP  |
|--------|------|-----|-----|------|
| DFLP12 | 1200 | 800 | 725 | £538 |
| DFLP14 | 1400 | 800 | 725 | £548 |
| DFLP16 | 1600 | 800 | 725 | £580 |

Semi-Circular Deluxe Fliptop Table

#### Trapezoidal Deluxe Fliptop Table

Semi-circular tables 800mm deep with a tilting frame for easy storage
 Modular tables for multiple configurations with lockable castors

Trapezoidal tables 800mm deep with a tilting frame for easy storage
 25mm scratch resistant tops with impact resistant, rigid ABS edging