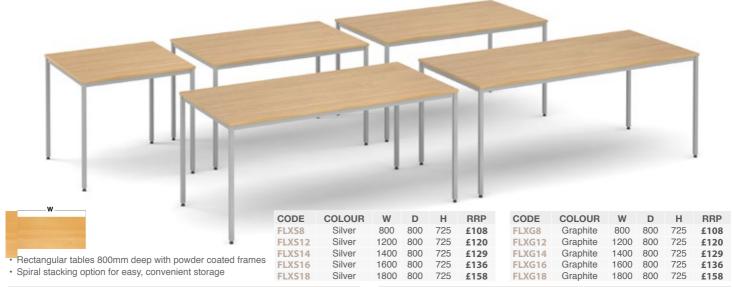

## FLEXI PRACTICAL MEETING TABLES

Our flexible meeting table solutions are suitable for a wide range of applications to cater for all of your office needs. Offering complete mobility and functionality, our Flexi tables are solid, reliable and built to last. Available in a wide range of sizes, 25mm table top finishes and with a choice of silver or graphite powder coated steel frames, Flexi tables can be used in multiple combinations for all styles of meetings.

### Flexi - Meeting Room Tables

#### Straight Flexi-Tables

Modular tables for multiple configurations with 16 gauge steel frame and legs

Trapezoidal tables with powder coated silver or graphite grey frames
 18mm scratch resistant tops with impact resistant, rigid ABS edging

#### **Flexi-Tables**

Offering complete mobility and functionality, our Flexi tables are solid, reliable and built to last. Available in a wide range of sizes, Flexi tables can be used in multiple combinations