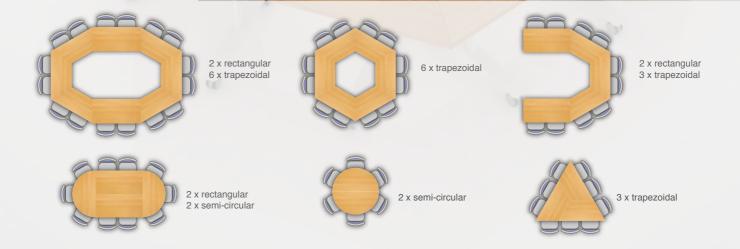

lver or graphite grey frames
 18mm scratch resistant tops with impact resistant, rigid ABS edging

#### Spiral Stacking



### Linking Mechanism - Meeting Room Tables

The table linking mechanism allows you to easily connect and disconnect multiple meeting tables in no time flat, ensuring a tight, stable and level conference table combination to complement any meeting space. The low profile design of the linking mechanism quickly and easily locks into place and can be used with fliptop, folding leg and radial leg tables of all shapes and sizes.





£28

CODE COLOUR TVLOCK Black

Easy to fit table top linking mechanism with a quick release mechanism
Use when creating table configurations to ensure the table tops are level

240

## Meeting Room Table Configurations

1

e

## Seating Guide



0

0

MEETING ROOM TABLES

0