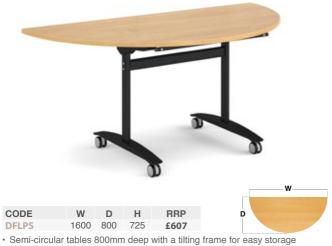

Semi-Circular Deluxe Fliptop Table

#### Trapezoidal Deluxe Fliptop Table

Semi-circular tables 800mm deep with a tilting frame for easy storage
 Modular tables for multiple configurations with lockable castors

Trapezoidal tables 800mm deep with a tilting frame for easy storage
 25mm scratch resistant tops with impact resistant, rigid ABS edging