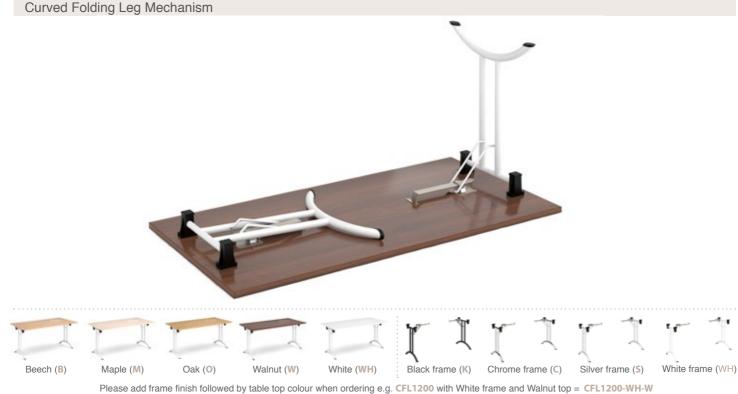

## **CURVED LEG** FOLDING MEETING TABLES

Curved folding leg tables combine stylish good looks with versatility and are ideal for use in meeting rooms, conference suites and exhibitions. When folded, the tables stack together neatly for easy storage. The frame design also offers sufficient leg room for users when sat around the tables, and can be used stand-alone or together with the trapezoidal and semi-circular tables to create your layout.